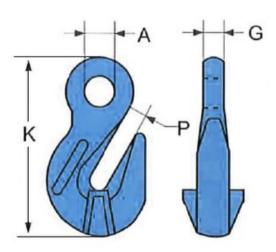

**Temperature range:** -40 - (+)200°C / 400°C = WLL 75%

Finish: Painted, blue

Warning: Not to be heat-treated

Safety factor: 4:1 Grade: 10

| Part code | WLL<br>ton | For chain Ø<br>mm | P<br>mm | K<br>mm | A<br>mm | Weight<br>kg |
|-----------|------------|-------------------|---------|---------|---------|--------------|
| LYKA1006  | 1.4        | 6                 | 8       | 71      | 14      | 0.2          |
| LYKA1008  | 2.5        | 8                 | 10      | 91      | 18      | 0.28         |
| LYKA1010  | 4          | 10                | 13      | 127     | 22      | 0.72         |
| LYKA1013  | 6.7        | 13                | 16      | 163     | 28      | 1.6          |
| LYKA1016  | 10         | 16                | 19      | 183     | 36      | 2.45         |
| LYKA1020  | 16         | 20                | 24      | 227     | 43      | 4.72         |
| LYKA1022  | 19         | 22                | 27      | 260     | 48      | 8.2          |

## Blueprint