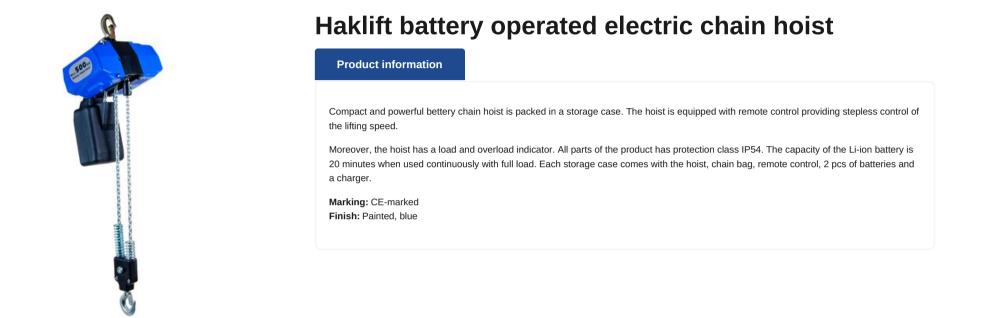

| Part |         | WLL<br>ton | Lifting height<br>m | Chain Ø<br>mm | Chain falls | Lifting speed<br>m/min. | Diameter body   | Type of battery   |
|------|---------|------------|---------------------|---------------|-------------|-------------------------|-----------------|-------------------|
| SKTH | 150018V | 0.5        | 3                   | 4             | 2           | 2                       | 173 x 257 x 375 | 18V Li-ion 3.0 Ah |

## **Technical data**

## SPARE PARTS

| Spare part (product code)                                                                             | Description                               | Suitable for hoist (product code) |  |  |  |  |  |  |
|-------------------------------------------------------------------------------------------------------|-----