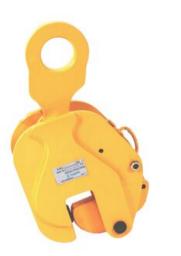

## **Clamps with locking ring for vertical lifting**

| For vertical I | ifting and turning of steel pla | tes. Pulling on the ring to lo | ck and unlock. |  |
|----------------|---------------------------------|--------------------------------|----------------|--|
| Features: N    | ote! Lifting pieces weight m    | ıst be minimum of 10% of n     | naximum WLL!   |  |
| Material: Ste  | eel                             |                                |                |  |
| Marking: CE    | E-marked                        |                                |                |  |
| Finish: Pain   | ted, yellow                     |                                |                |  |
| Warning: N     | ot to be heat-treated           |                                |                |  |