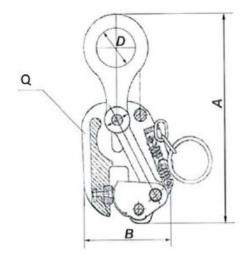

| Part code | WLL<br>ton | Jaw width<br>mm | A<br>mm | B<br>mm | Q<br>mm | D<br>mm | Weight<br>kg |
|-----------|------------|-----------------|---------|---------|---------|---------|--------------|
| LTABT10RE | 1          | 0-20            | 320     | 140     | 60      | 50      | 4.4          |
| LTABT20RE | 2          | 0-25            | 320     | 150     | 60      | 50      | 4.7          |
| LTABT30RE | 3          | 0-30            | 340     | 180     | 70      | 40      | 10.7         |