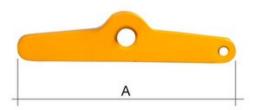

| Part code | WLL<br>ton | Hole diameter | A<br>mm | Weight<br>kg |
|-----------|------------|---------------|---------|--------------|
| VITAR15   | 1.5        | 55-90         | 190     | 1.5          |
| VITAR15L  | 1.5        | 55-90         | 190     | 2            |
| VITAR3    | 3          | 70-130        | 225     | 3.6          |
| VITAR3L   | 3          | 70-130        | 225     | 4.7          |