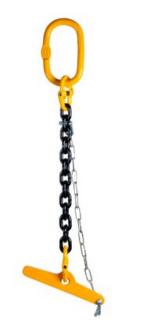

## **Cable reel clamps**

| Product information                 |                                                                                                                |
|-------------------------------------|----------------------------------------------------------------------------------------------------------------|
| For lifting and handling cable reel | s. By using the reel hole, a clamp equipped with a ball bearing swivel can also be used for pulling the cable. |
| Material: Steel                     | ·· _ / -····3 -·····                                                                                           |
| Marking: CE-marked                  |                                                                                                                |
| Finish: Painted, yellow             |                                                                                                                |
| Warning: Not to be heat-treated     |                                                                                                                |
| Safety factor: 4:1                  |                                                                                                                |