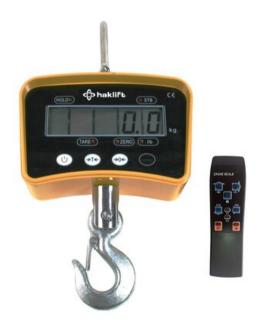

# Small crane scales 1000 kg

#### **Product information**

Also available for bigger loads. Battery charger is included. Operating time at one charge is approx. 100 hours. Equipped with wireless remote control with reset, hold, tare, unit change and switch off.