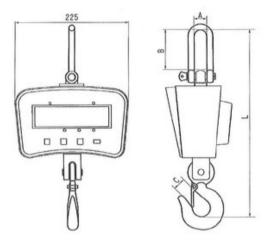

Features: Precision class OIML III and protection class IP54

Material: Steel
Marking: CE-marked

| Part code   | WLL<br>ton | Precision ± kg | A<br>mm | B<br>mm | C<br>mm | L<br>mm | Weight<br>kg |
|-------------|------------|----------------|---------|---------|---------|---------|--------------|
| 16.50KV1ABT | 1          | 0,5            | 25      | 75      | 20      | 335     | 4.5          |

## Blueprint